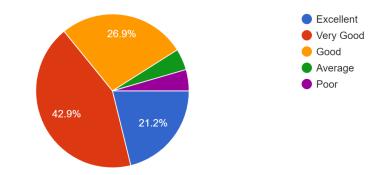

c. The survey was conducted between 1st July 2020 and 30th June 2021 through online feedback. An online questionnaire was provided to students containing objective questions and final question asking their suggestions and observations in their overall learning experience. A total of 156 alumni participated from UG and PG programmes such as B.A., B.Sc., M.A., etc. The findings of the survey is presented below through graphic representation.



College Environment (Now)

156 responses



Infrastructure in the College (Then)

156 responses



#### Infrastructure in the College (Now) 156 responses







### I.T. Network (Then)

156 responses



Excellent
Very Good
Good
Average
Poor

## I.T. Network (Now)

156 responses



Canteen(Then) 156 responses





#### Common Rooms(Now) 156 responses



### **Concluding remarks**

The findings of the Alumni Survey shows that majority of students were highly satisfied with their study atmosphere experience at Sipajhar College. However, some of them showed their concern for inadequacy of digital teaching learning tools and laboratory equipment. They also suggest the necessity of improving departmental libraries as well as collaboration with other higher institutions.

# QUESTIONNAIRE Alumni Feedback Academic year: 2020-21 Sipajhar College: Darrang

| Your Name            |
|----------------------|
| Your answer          |
|                      |
| Mobile Number *      |
| Your answer          |
|                      |
| Course /Department * |
| Your answer          |
|                      |
| Year of Completion * |
| Date