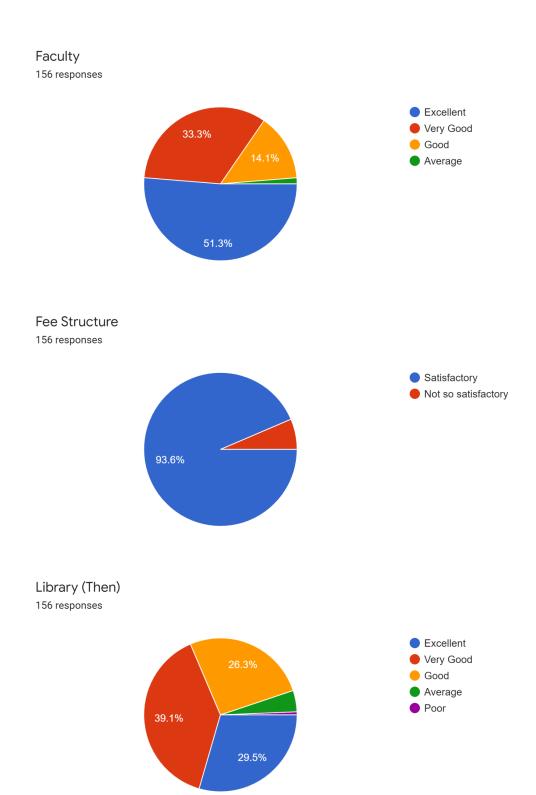

- O Very Good
- ◯ Good
- O Average
- O Poor

| Infrastructure in the College (Now) * |
|---------------------------------------|
| O Excellent                           |
| O Very Good                           |
| O Good                                |
| O Average                             |
| O Poor                                |
|                                       |
| Faculty *                             |
| C Excellent                           |
| O Very Good                           |
| O Good                                |
| O Average                             |
|                                       |
| Fee Structure *                       |
| O Satisfactory                        |
| Not so satisfactory                   |
|                                       |
| Library (Then) *                      |
| O Excellent                           |
| Very Good                             |