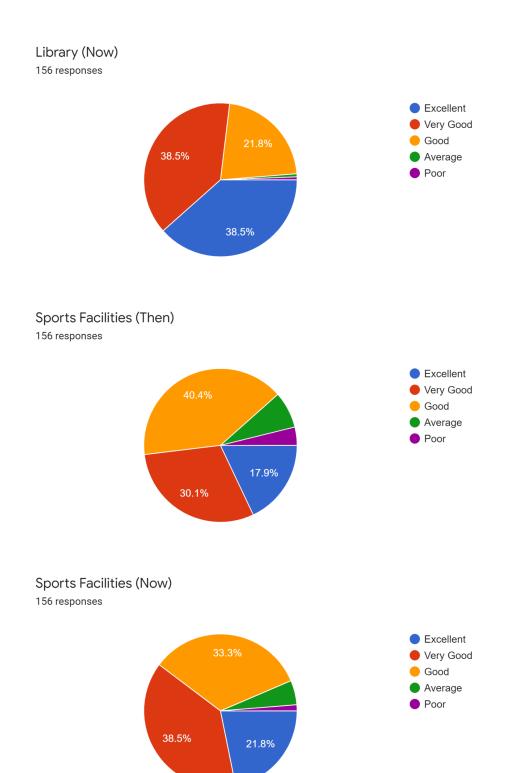

- O Very Good
- ◯ Good
- O Average
- O Poor

| Infrastructure in the College (Now) * |
|---------------------------------------|
| O Excellent                           |
| O Very Good                           |
| O Good                                |
| O Average                             |
| O Poor                                |
|                                       |
| Faculty *                             |
| C Excellent                           |
| O Very Good                           |
| O Good                                |
| O Average                             |
|                                       |
| Fee Structure *                       |
| O Satisfactory                        |
| Not so satisfactory                   |
|                                       |
| Library (Then) *                      |
| O Excellent                           |
| Very Good                             |

- ◯ Good
- O Average
- O Poor

| Library | (Now) | * |
|---------|-------|---|
|---------|-------|---|

- O Very Good
- O Good
- Average
- O Poor

Sports Facilities (Then) \*

- Excellent
- Very Good
- O Good
- Average
- O Poor

Sports Facilities (Now) \*

Excellent

- Good
- Average
- O Poor

I.T. Network (Then) \*

- Excellent
- O Very Good
- Good
- Average
- O Poor

| I.T. I     | Network (Now) * |
|------------|-----------------|
| $\bigcirc$ | Excellent       |
| $\bigcirc$ | Very Good       |
| $\bigcirc$ | Good            |
| $\bigcirc$ | Average         |
| $\bigcirc$ | Poor            |