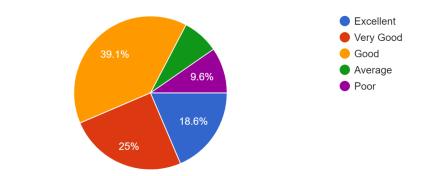

- ◯ Good
- O Average
- O Poor

| Library | (Now) | * |
|---------|-------|---|
|---------|-------|---|

- O Very Good
- O Good
- Average
- O Poor

Sports Facilities (Then) \*

- Excellent
- Very Good
- O Good
- Average
- O Poor