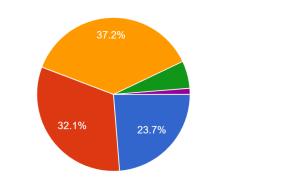

| $\bigcirc$ | Very | Good |
|------------|------|------|
|------------|------|------|

| $\bigcirc$ | Good |
|------------|------|
| $\smile$   |      |

O Average

O Poor

Greenery/Gardens (Then) \*

| Greenery/Gardens (Now) * |           |
|--------------------------|-----------|
| $\bigcirc$               | Excellent |
| $\bigcirc$               | Very Good |
| $\bigcirc$               | Good      |
| $\bigcirc$               | Average   |
| $\bigcirc$               | Poor      |
|                          |           |
|                          |           |
|                          |           |