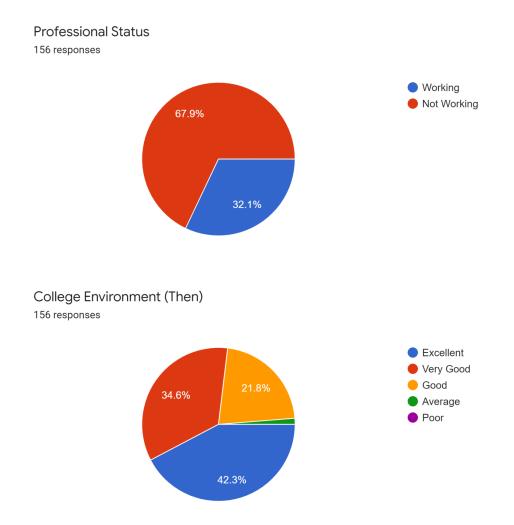

| Your Educational Qualifications after leaving Sipajhar College and name of the Institute. * |
|---------------------------------------------------------------------------------------------|
| Your answer                                                                                 |
| Professional Status *                                                                       |
| O Working                                                                                   |
| O Not Working                                                                               |
| Your Place of Work                                                                          |
| Your answer                                                                                 |
| College Environment (Then) *                                                                |
| Excellent                                                                                   |
| O Very Good                                                                                 |
| Good                                                                                        |
| O Average                                                                                   |
| O Poor                                                                                      |
| College Environment (Now) *                                                                 |
| Your answer                                                                                 |
|                                                                                             |
| Infrastructure in the College (Then) *                                                      |
| O Excellent                                                                                 |