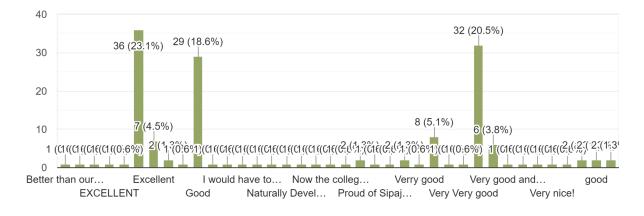

academic year 2020-21 on their experience with Sipajhar College covering the areas such as physical facilities and infrastructure, quality of Student Support Services, standard quality of teaching, coverage of syllabus, effectiveness of communication, adequacy and availability of Teaching-learning Resources etc. The survey was conducted between 1st July 2020 and 30th June 2021 through online feedback. An online questionnaire was provided to students containing objective questions and final question asking their suggestions and observations in their overall learning experience. A total of 156 alumni participated from UG and PG programmes such as B.A., B.Sc., M.A., etc. The findings of the survey is presented below through graphic representation.



College Environment (Now)

156 responses



Infrastructure in the College (Then)

156 responses



#### Infrastructure in the College (Now) 156 responses







### I.T. Network (Then)

156 responses



Excellent
Very Good
Good
Average
Poor

## I.T. Network (Now)

156 responses



Canteen(Then) 156 responses





#### Common Rooms(Now) 156 responses



### **Concluding remarks**

The findings of the Alumni Survey shows that majority of students were highly satisfied with their study atmosphere experience at Sipajhar College. However, some of them showed their concern for inadequacy of digital teaching learning tools and laboratory equipment. They also suggest the necessity of improving departmental libraries as well as collaboration with other higher institutions.

# QUESTIONNAIRE Alumni Feedback Academic year: 2020-21 Sipajhar Co