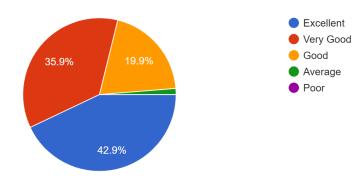

d infrastructure, quality of Student Support Services, standard quality of teaching, coverage of syllabus, effectiveness of communication, adequacy and availability of Teaching-learning Resources etc. The survey was conducted between 1st July 2020 and 30th June 2021 through online feedback. An online questionnaire was provided to students containing objective questions and final question asking their suggestions and observations in their overall learning experience. A total of 156 alumni participated from UG and PG programmes such as B.A., B.Sc., M.A., etc. The findings of the survey is presented below through graphic representation.



College Environment (Now)

156 responses



Infrastructure in the College (Then)

156 responses



#### Infrastructure in the College (Now) 156 responses







### I.T. Network (Then)

156 responses



Excellent
Very Good
Good
Average
Poor

## I.T. Network (Now)

156 responses



Canteen(Then) 156 responses





#### Common Rooms(Now) 156 responses



### **Concluding remarks**

The findings of the Alumni Survey shows that majority of students were highly satisfied with their study atmosphere experience at Sipajhar College. However, some of them showed their concern for inadequacy of digital teaching learning tools and laboratory equipment. They also suggest the necessity of improving departmental libraries as well as collaboration with other higher institutions.

# QUESTIONNAIRE Alumni Feedback Academic year: 2020-21 Sipajhar College: Darrang

| Your Name            |
|----------------------|
| Your answer          |
|