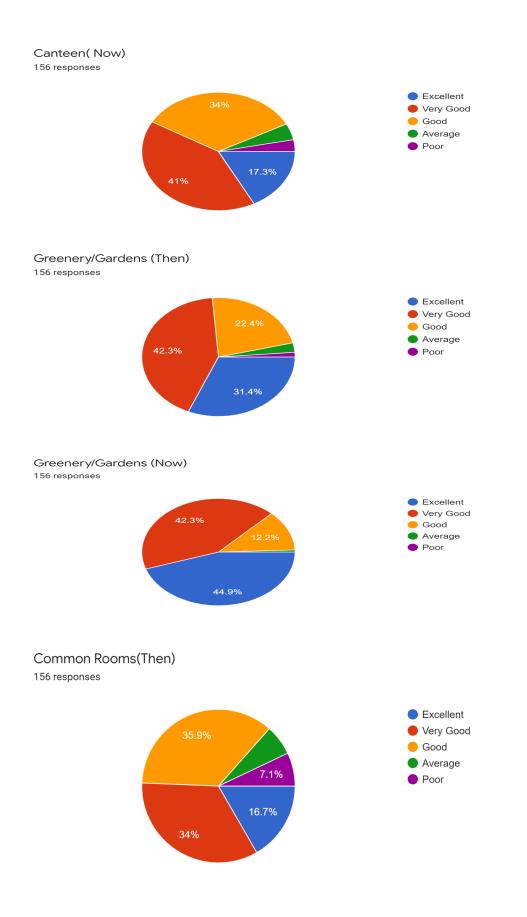

## I.T. Network (Now)

156 responses

Canteen(Then) 156 responses

#### Common Rooms(Now) 156 responses

| Canteen( Then) * |               |
|------------------|---------------|
| $\bigcirc$       | Excellent     |
| $\bigcirc$       | Very Good     |
| $\bigcirc$       | Good          |
| $\bigcirc$       | Average       |
| $\bigcirc$       | Poor          |
| Car              | nteen( Now) * |
| $\bigcirc$       | Excellent     |

| $\bigcirc$ | Very | Good |
|------------|------|------|
|------------|------|------|

| $\bigcirc$ | Good |
|------------|------|
| $\smile$   |      |

O Average

O Poor

Greenery/Gardens (Then) \*

| Greenery/Gardens (Now) * |           |
|--------------------------|-----------|
| $\bigcirc$               | Excellent |
| $\bigcirc$               | Very Good |
| $\bigcirc$               | Good      |
| $\bigcirc$               | Average   |
| $\bigcirc$               | Poor      |
|                          |           |
|                          |           |
|                          |           |

| Co         | mmon Rooms(Then) * |
|------------|--------------------|
| $\bigcirc$ | Excellent          |
| 0          | Very Good          |
| $\bigcirc$ | Good               |
| $\bigcirc$ | Average            |
| $\bigcirc$ | Poor               |
| Con        | nmon Rooms(Now) *  |
| 0          | Excellent          |
| $\bigcirc$ | Very Good          |
| $\bigcirc$ | Good               |
| $\bigcirc$ | Average            |
| $\bigcirc$ | Poor               |
|            |                    |