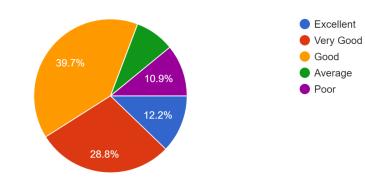

College Environment (Now)

156 responses

Infrastructure in the College (Then)

156 responses